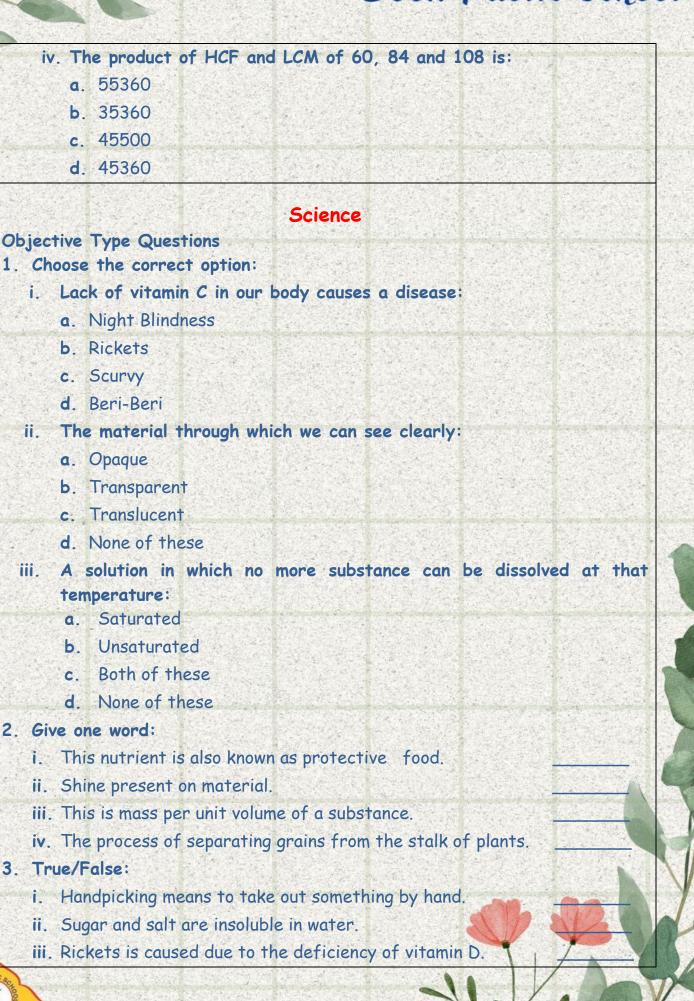

#### Dear Doonites,

- As we head into the summer vacation, we would like to encourage you to make the most of this time for both relaxation and enrichment.
- While it's essential to take a break and recharge, it's also an opportunity to engage in activities that stimulate your mind and foster personal growth.

#### Stay Academically Engaged:

Read books that interest you or are part of your upcoming curriculum. Review and practice subjects, you find challenging to stay sharp.