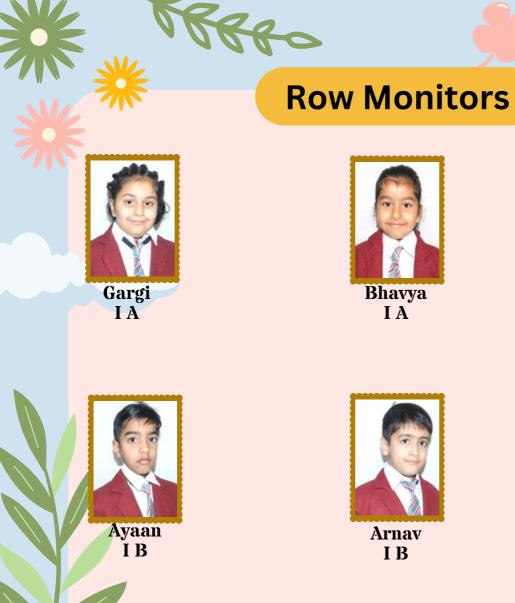

lish **Recitation Activity** The on Patriotism theme will be conducted on Friday, February 09, 2024. The students may use any prop or material to enhance their presentation.
- The school will commemorate Saraswati Pooja on the occasion of Basant Panchmi on Wednesday, 14.02.24. Kindly provide your ward flowers and an incense sticks, for the offering. The students must wear decent yellow or white coloured outfit and carry yellow-coloured food items, a dry sweet delicacy to relish during lunch break.











## Leaders OF The Month February 2024

#### **Class Monitors**



Pranaya I A



Himakshi I B



Akira II A



Advika II B

### **Shelf Monitors**



Harjot I A



Advyam I B



Grisha II A



Aayat II B

#### **Board Monitors**



Devansh I A



Kaira I B



Arsh II A



Aarusl II B





Bhavya I A





Ayaan II A



Lavisha I A

Manya II A



Sohika II A

Yashika II B



Shivansh II B



Bhavin II B